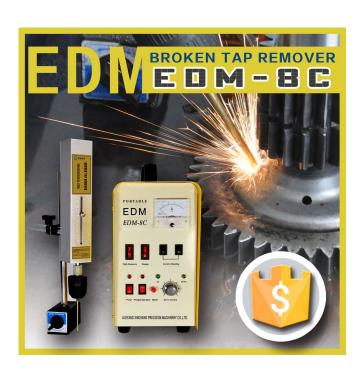

### EDM-8C

FOB Price: 1299 USD /set

## **Specification:**

| Items                            | EDM-8C          |
|----------------------------------|-----------------|
| Input Voltage (V):               | AC220/110V 50Hz |
| Input Power (W):                 | 800W            |
| Can remove broken taps size      | M2-M30          |
| Working liquid:                  | Tap water       |
| Electrode Diameter (mm):         | 1-10mm          |
| Max Travel of working head (mm): | 70mm            |
| Max Processing Speed(mm/ min):   | 1mm/min         |
| Machine Size (L*W*H mm):         | 380*160*300     |
| Package Size (L*W*H mm):         | 498*308*392     |
| Net Weight (kg):                 | 16kg            |
| Gross Weight(kg):                | 18kg            |