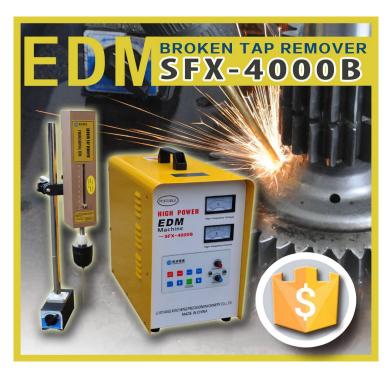

### **High Power SFX-4000B**

FOB Price: 2200 USD /set

### **Specification:**

| Items                            | SFX-4000B        |
|----------------------------------|------------------|
| Input Voltage (V)                | AC220V/110V 50Hz |
| Input Power(w):                  | 3000W            |
| Can remove broken taps size      | M2-M48           |
| Max Travel of working head (mm): | 70mm             |
| Electrode Diameter(mm):          | 2-13mm           |
| Max Processing Speed(mm/min):    | 2mm/min          |
| Working Liquid:                  | Tap water        |
| Power Box Size(mm):              | 420*220*370      |
| Packing Size(mm):                | 528*325*460      |
| Net Weight(kg):                  | 22kg             |
| Gross Weight(kg):                | 26kg             |