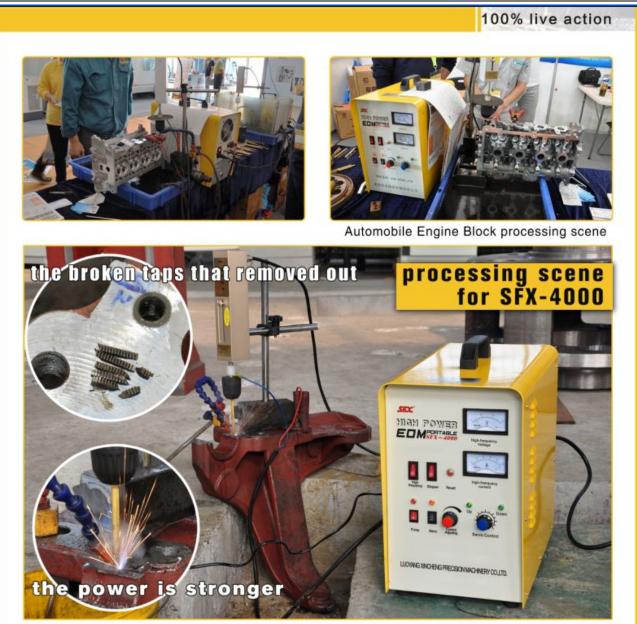

#### Portable EDM (Broken Tap Remover)

Portable EDM (broken tap remover) is the ultimate solution to remove broken tools and rescue your work pieces.

This machine can fast and easily remove broken taps, reamers, drills, screws by spark erosion. No external force and damage to the parent thread of work piece. It could mark and process small holes on any conductive metals that can't be drilled by conventional ways.

#### Advantages of portable EDM machine

- 1.Small size, light weight, convenient for operating;
- 2. Electric discharging, rescue parent thread of work piece;
- 3. Magnetic base, easily attract on any size and any angle of work piece;
- 4. Cooling fan installed to keep the machine keep working;
- 5.360 degree rotation work head is helpful for complex machining;
- 6. Alarm and go back automatically when reaching preset depth;
- 7. Dielectric liquid is tap water;
- 8. The high power model with 3000W is good at removing tools of big size. The processing range could be M2 to M48.

Delivery: Within 72 hours after 100% advanced T/T deposit checked

**Shipment:** International express with DHL,FEDEX,TNT etc, door-to-door service.

Package: Double-deck carton packaging per set.

**100% SCENE SHOT** 