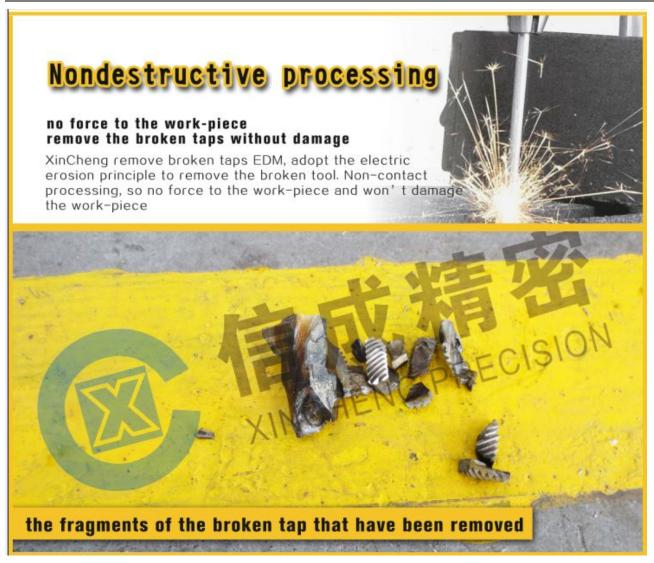

#### Portable EDM (Broken Tap Remover)

Portable EDM (broken tap remover) is the ultimate solution to remove broken tools and rescue your work pieces.

This machine can fast and easily remove broken taps, reamers, drills, screws by spark erosion. No external force and damage to the parent thread of work piece. It could mark and process small holes on any conductive metals that can't be drilled by conventional ways.

#### Advantages of portable EDM machine

- 1.Small size, light weight, convenient for operating;
- 2. Electric discharging, rescue parent thread of work piece;
- 3. Magnetic base, easily attract on any size and any angle of work piece;
- 4. Cooling fan installed to keep the machine keep working;
- 5.360 degree rotation work head is helpful for complex machining;
- 6. Alarm and go back automatically when reaching preset depth;
- 7. Dielectric liquid is tap water;
- 8. The high power model with 3000W is good at removing tools of big size. The processing range could be M2 to M48.