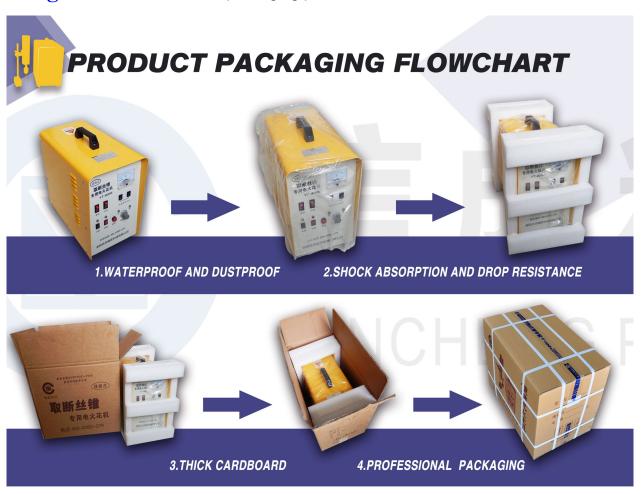

Delivery: Within 72 hours after 100% advanced T/T deposit checked

**Shipment:** International express with DHL,FEDEX,TNT etc, door-to-door service.

Package: Double-deck carton packaging per set.

**100% SCENE SHOT** 